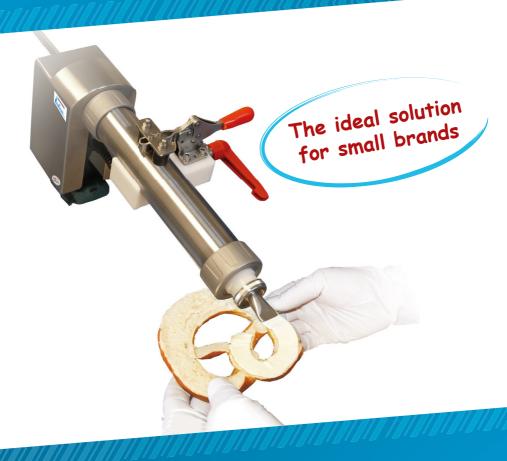

# Butter-FIX

Battery operated spreading machine

## Table top made of stainless steel

For coating (buttering) pretzels and rolls, baguette rolls and many other types of pastries. Ideal for butter, spreadable sausages, herb butter, tomato butter

### Your advantages with Butter-FIX

- Butter untreated cooled 5-9 °C usable
- uniform calculable spread quantity
- fast working
- no squeezing the crumb
- very hygienic
- no loss of taste by whipping or liquifying the butter
- Buttercontainer can be changed
- suitable for left/right hand
- adjustable flow rate
- hardly any set-up times, minimal cleaning effort
- without power connection
- 500g capacity