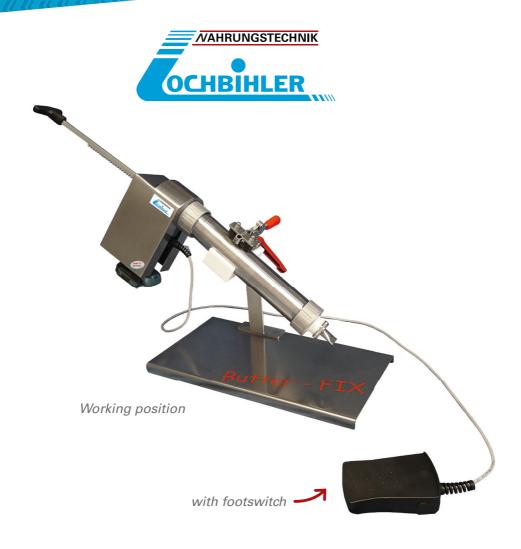

### **Butter-FIX** takes little space:

| Parking position (B x T x H) in mm: | Working position (B x T x H) in mm: |
|-------------------------------------|-------------------------------------|
| 600 x 280 x 350                     | 800 x 280 x 580                     |

incl. 2 x 18V Li-ion battery pack 3Ah with quick charger unit

Parking position