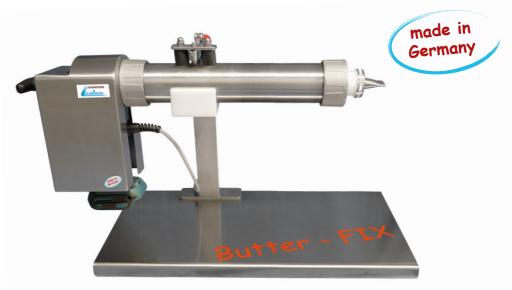

### **Butter-FIX** takes little space:

| Parking position (B x T x H) in mm: | Working position (B x T x H) in mm: |
|-------------------------------------|-------------------------------------|
| 600 x 280 x 350                     | 800 x 280 x 580                     |

The machine can be dismantled into parts for cleaning

You can store the (started) butter in the container in the cooling. The items are dishwasher safe.

made in Germany